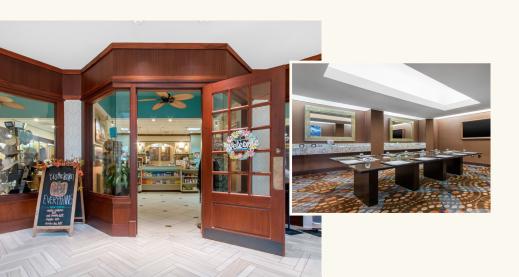

- Four unique bars and restaurants include Republic of Texas Bar and Grill with prime steaks and seafood in a rooftop setting, Caller & Critic social lounge for a relaxed beer or cocktail, Switchgrass Landing with coastal American cuisine for all-day dining with bay views and Morsel's offering fresh coffee, tea, breakfast pastries and more
- Onsite NOMAD salon services
- Indoor racquetball court
- State-of-the-art, fully equipped fitness center open 24/7