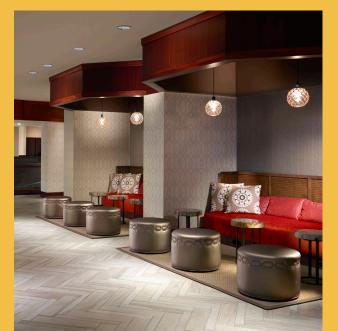

- Four unique bars and restaurants include Republic of Texas Bar and Grill with prime steaks and seafood in a rooftop setting, Caller & Critic social lounge for a relaxed beer or cocktail, Switchgrass Landing with coastal American cuisine for all-day dining with bay views and Morsel's offering fresh coffee, tea, breakfast pastries and more
- Onsite NOMAD salon services
- Indoor racquetball court
- State-of-the-art, fully equipped fitness center open 24/7