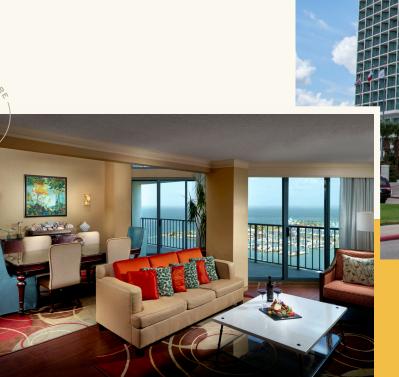

## Fresh Waves and a FRESH PERSPECTIVE.

Treat your event or meeting guests to spectacular views of the sparkling bay at the Omni Corpus Christi Hotel. With private balconies featuring scenic views of the water and charming downtown area, guests will enjoy the luxury vacation treatment- even if there is work to be done.

- 475 spacious guest rooms with private balconies to let in bay breezes
- 24,000 square feet of flexible meeting and event spaces, event and prefunction space, including the 10,050 square foot Corpus Christi Ballroom
- Fast Wi-Fi, the latest AV technology and helpful professional services
- Heated indoor/outdoor swimming pool with seasonal poolside food and beverage service and hot tub
- Survive Infusion & Wellness offers treatments to keep you energized like IV hydration, B-12 shots and sea sickness treatments for water excursions