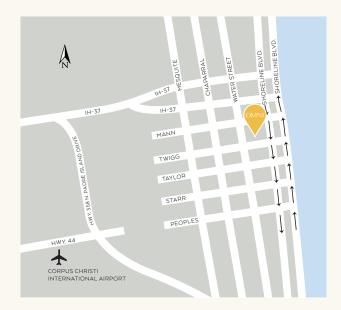

#### **AIRPORTS**

Corpus Christi International Airport | 12 min

#### **ATTRACTIONS**

Downtown Corpus Christi | 1 min Whataburger Field | 3 min Heritage Park & Cultural Center | 3 min Hurricane Alley Waterpark | 3 min North Beach | 5 min Texas State Aguarium | 5 min USS Lexington Aircraft Carrier and Museum | 6 min

#### **ARTS & CULTURE**

The Art Museum of South Texas | 3 min Harbor Playhouse | 2 min Corpus Christi Museum of Science and History | 3 min Art Center of Corpus Christi | 2 min