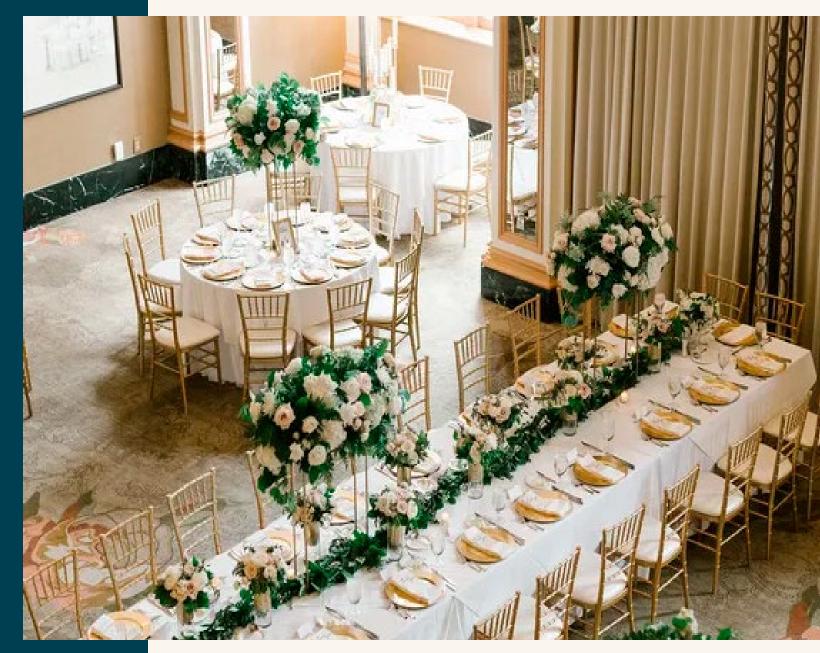

- 424 beautifully appointed guest rooms and suites benefit from city views and modern decor
- 17,000 square feet of flexible meeting, event, celebration and pre-function space, including the 3,036 square-foot Jennings Ballroom and 2,440 square-foot Severin Ballroom and Lobby
- Fast Wi-Fi, the latest AV technology and helpful professional services
- Premium catering and menu preparation for weddings and celebrations
- Find grab-and-go options, coffee, and more at 8th Notch Café, featuring farm-to-table fare with locally sourced ingredients. Inspired by the world's first union station in Indianapolis, our café is adorned with vibrant colors, intricate millwork, and distinctive tiles.
- Enjoy your favorite sports teams alongside lunch, dinner, and drinks at the captivating Bar Cardinale, where the design tastefully weaves in artful elements that honor the property's rich history.
- Expansive state-of-the-art fitness center