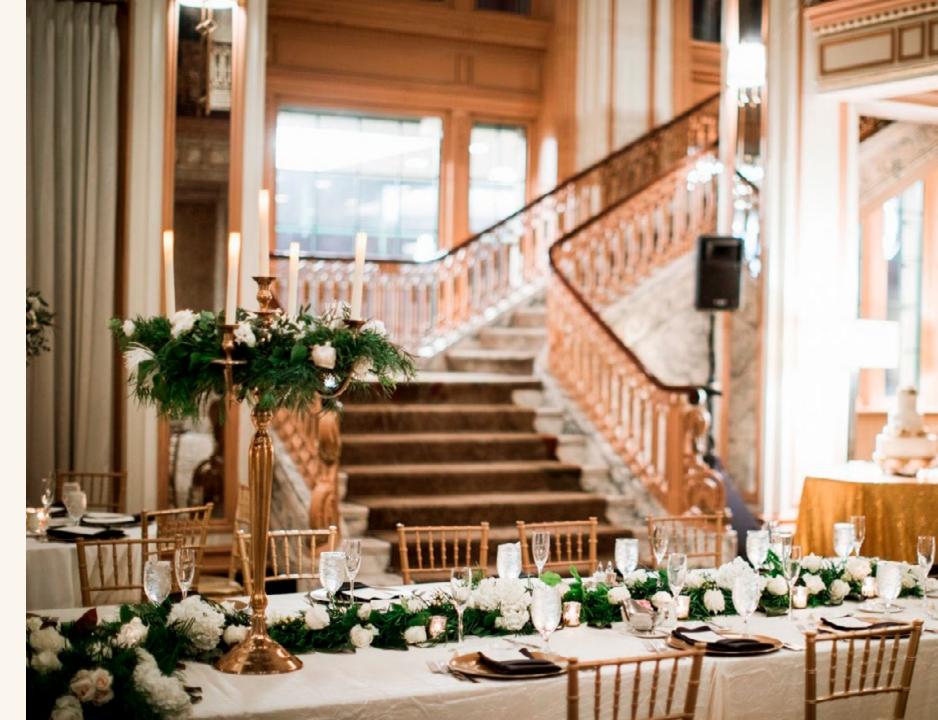

- 424 beautifully appointed guest rooms and suites benefit from city views and modern decor
- 17,000 square feet of flexible meeting, event, celebration and pre-function space, including the 3,036 square-foot Jennings Ballroom and 2,440 square-foot Severin Ballroom and Lobby
- Fast Wi-Fi, the latest AV technology and helpful professional services
- Premium catering and menu preparation for weddings and celebrations
- Find grab-and-go options, coffee, and more at 8th Notch Café, featuring farm-to-table fare with locally sourced ingredients. Inspired by the world's first union station in Indianapolis, our café is adorned with vibrant colors, intricate millwork, and distinctive tiles.
- Enjoy your favorite sports teams alongside lunch, dinner, and drinks at the captivating Bar Cardinale, where the design tastefully weaves in artful elements that honor the property's rich history.
- Expansive state-of-the-art fitness center