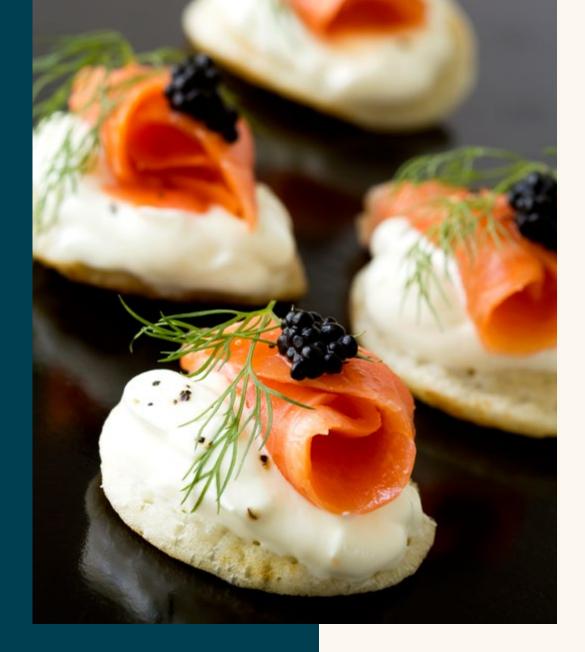

# HORS D'OUEVRES | CHOICE OF THREE

# COLD

- Beef toast with guyere cheese and whole grain mustard
- Mini lobster rolls on brioche
- Whipped burrata with heirloom tomatoes, raspberry iam on crostini
- Smoked salmon with avocado mousse on everything bagel crisps