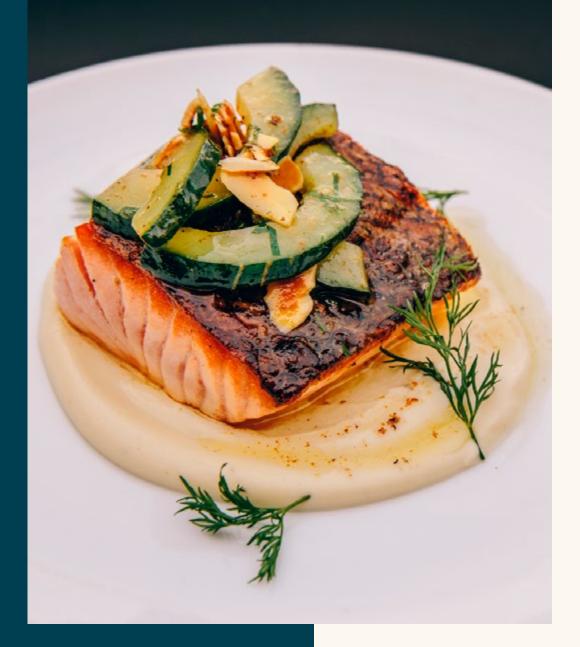

# PAN-SEARED ATLANTIC SALMON WITH PETITE BLUE CRAB CAKE

• Lemon beurre blanc 117 per person